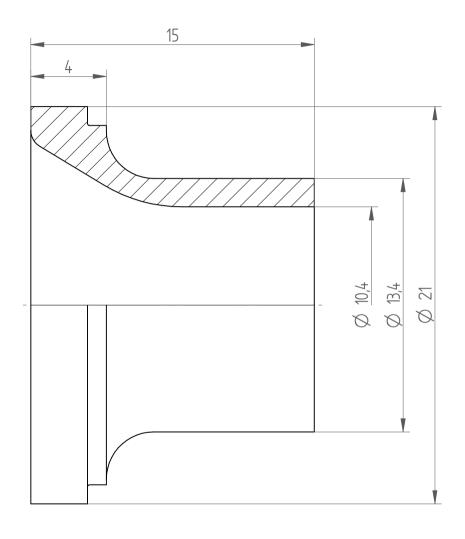

REGO-FIX AG Obermattweg 60 4456 Tenniken / Switzerland

Phone +41 61 976 14 66 Fax +41 61 976 14 14 www.rego-fix.com This is a non-controlled copy. All information given herein is subject to change without notice  ${\sf N}$ 

The information given herein has been carefully checked and is believed to be correct. REGO-FIX, however, assumes no responsibility or liability for any errors, inaccuracies or omissions that may appear in this drawing

This document is subject to copyright laws. No part of this document may be reproduced or transmitted in any form or any means, electronic or mechanic, for any purpose, without the express written permission of REGO-FIX

Type: KS\_ER25\_D10
Part No.: 392521000

Date: 12.09.2014

Scale: 5:1